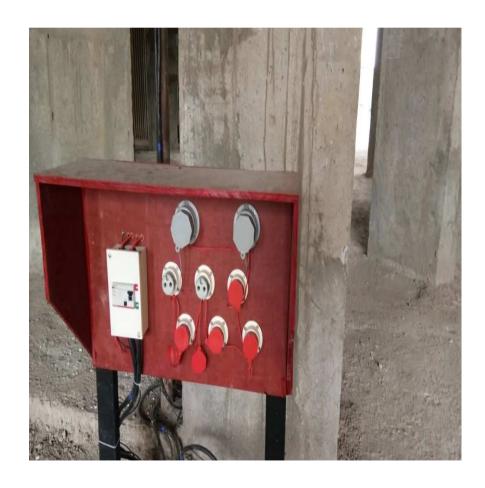

## STANDARD PROCEEDURES FOR ELECTRICAL SAFETY BEING FOLLOWED TO PREVENT

#### **HAZARDS**