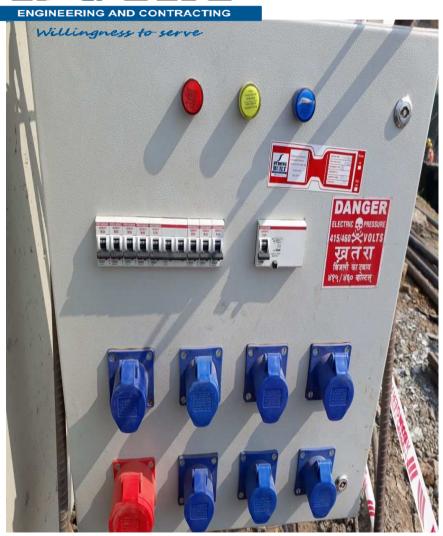

## STANDARD PROCEEDURES FOR ELECTRICAL SAFETY BEING FOLLOWED TO PREVENT

### Electrical Safety And Monthly Tagging System