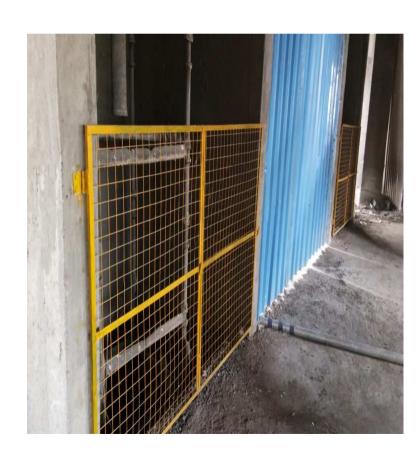

# PROVISION OF BARRICATION TO INTERIOUR OPENINGS IN BUILDINGS TO PREVENT LIFE THREATENING ACCIDENTS.