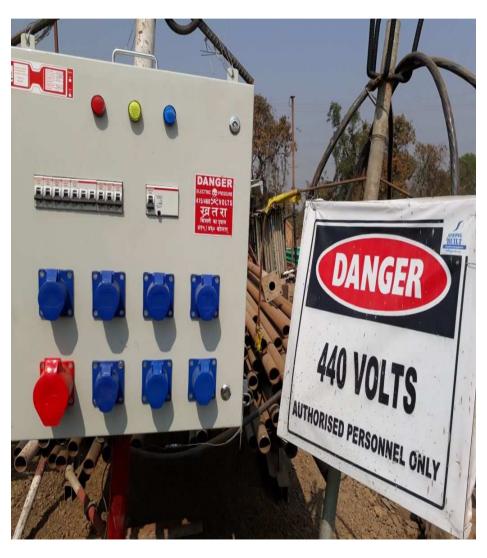

## STANDARD PROCEEDURES FOR ELECTRICAL SAFETY BEING FOLLOWED TO PREVENT

### Electrical Safety And Monthly Tagging System