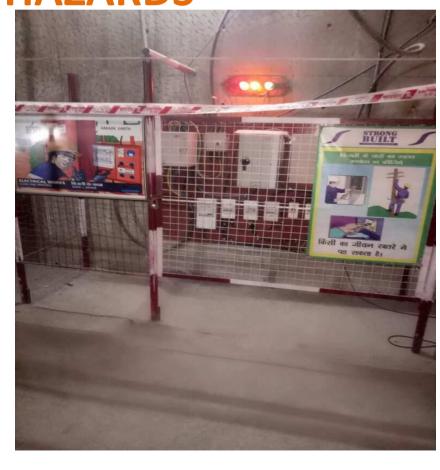

## STANDARD PROCEEDURES FOR ELECTRICAL SAFETY BEING FOLLOWED TO PREVENT

#### **HAZARDS**