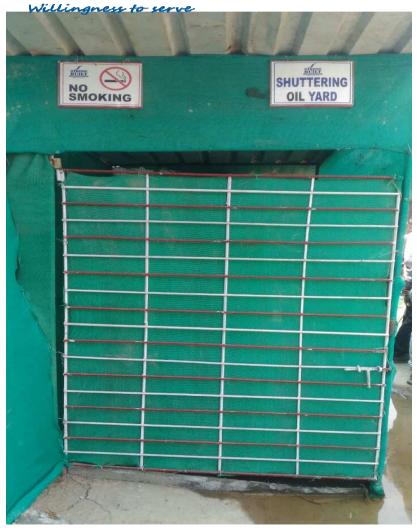

AND AT SITE







## SAFETY NET PROVISION FOR PROTECTION AGAINST FALLING OBJECTS







### **ARRANGEMENT FOR HEIGHT** PHOBIA TESTS AS PREVENTIVE





#### **PROVISION OF WATER TANKS** AT DIFFERENT LOCATIONS









### PROTECTION AGAINST FALLING FOR SEPTIC/WATER TANKS





## PROVISION OF HARD BARRICATION IN DEEP EXCAVATION/WORKING AREAS







# PROVISION OF BARRICATION TO INTERIOUR OPENINGS IN BUILDINGS TO PREVENT LIFE THREATENING ACCIDENTS.







## SITE SAFETY PARK FOR BETTER UNDERSTANDING OF SAFETY RULES AND BENEFITS





### FIRE EXTINGUISHER AND EXTINGUISHING PROCEEDURE









## STANDARD PROCEEDURES FOR ELECTRICAL SAFETY BEING FOLLOWED TO PREVENT

#### **HAZARDS**







### Electrical Safety And Monthly Tagging System







#### Safety Measures taken Chemical Storage Yard